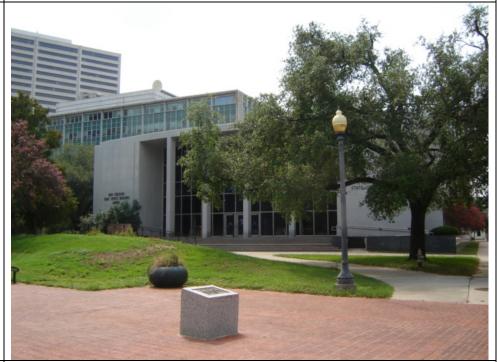

Façade view of Annex looking west.

Detail of Annex entrance loggia.

Overview of the site looking southwest. Note the eight-story State Office Building located behind the Annex. The top of the 10-story parking garage is just visible in the photograph. Note the modern office building in the background.