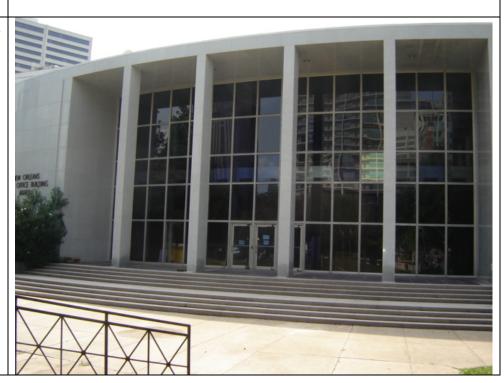

Façade view of Annex looking west.

Detail of Annex entrance loggia.

Overview of the site looking southwest. Note the eight-story State Office Building located behind the Annex. The top of the 10-story parking garage is just visible in the photograph. Note the modern office building in the background.