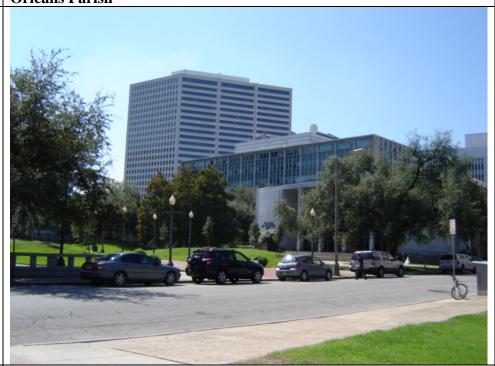

Overview of the site looking northwest. The State Office Building looms on the left side of the photograph.

Looking southeast from the front entrance of the Annex towards a modern highrise office building.