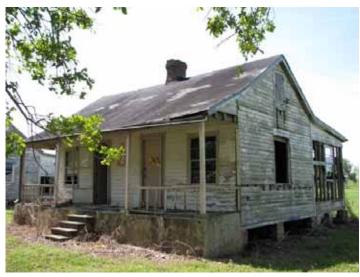

Photograph 1. 5324 East St. Bernard Highway, Docville Farm Historic District (March 30, 2009).

Figure 1. 2005 Bayou Road. Location and APE.

Photograph 1. 2005 Bayou Road, Joseph Serpas House (March 30, 2009).