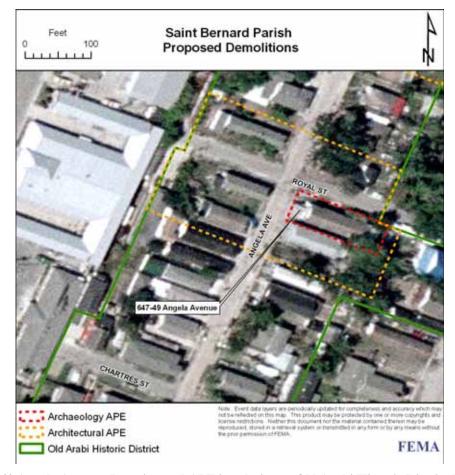

Photograph 1. 523 Angela Avenue, Old Arabi Historic District (April 27, 2009).

647-49 Angela Avenue, Arabi Contributes to Old Arabi Historic District 29. 95375676, -90.0073365 Condemned by Parish

Figure 1. 647-49 Angela Avenue. Location and APE in relation to Old Arabi Historic District NRHP boundary.

Photograph 1. 647-49 Angela Avenue, Old Arabi Historic District (April 27, 2009).

750 Angela Avenue, Arabi Contributes to Old Arabi Historic District 29. 954822504, -90.007289084 Condemned by Parish

Figure 1. 750 Angela Avenue. Location and APE in relation to Old Arabi Historic District NRHP boundary.