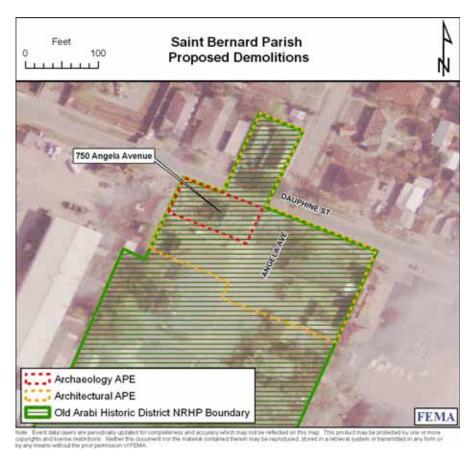

Photograph 1. 750 Angela Avenue, Old Arabi Historic District (March 30, 2009).

**Condemned by Parish** 

Figure 1. Overview of Docville Farm Historic District, showing NRHP boundary and locations of 5322 and 5324 East St. Bernard Highway (both proposed for demolition).