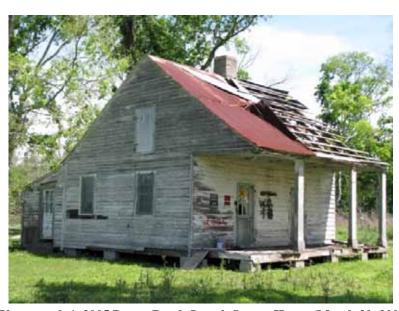

Photograph 1. 5324 East St. Bernard Highway, Docville Farm Historic District (March 30, 2009).

Figure 1. 2005 Bayou Road. Location and APE.

Photograph 1. 2005 Bayou Road, Joseph Serpas House (March 30, 2009).