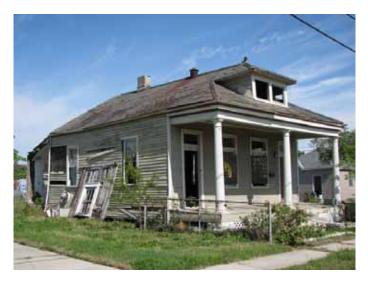

Photograph 1. 750 Angela Avenue, Old Arabi Historic District (March 30, 2009).

**Condemned by Parish** 

Figure 1. Overview of Docville Farm Historic District, showing NRHP boundary and locations of 5322 and 5324 East St. Bernard Highway (both proposed for demolition).