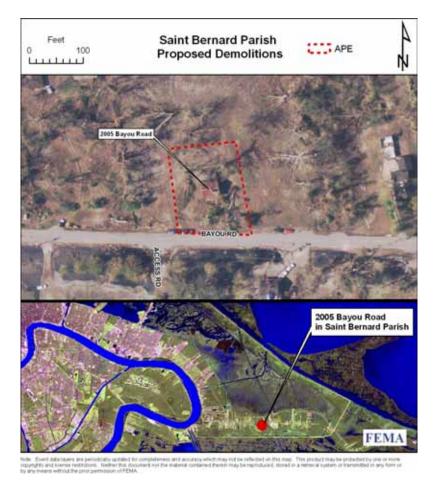

Photograph 1. 5324 East St. Bernard Highway, Docville Farm Historic District (March 30, 2009).

Figure 1. 2005 Bayou Road. Location and APE.

Photograph 1. 2005 Bayou Road, Joseph Serpas House (March 30, 2009).