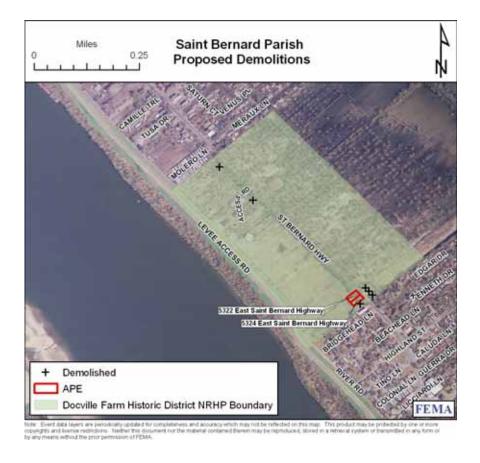

## 5324 East St. Bernard Highway, Contributes to Docville Farm Historic District 29.909910136, -89.906153680 Condemned by Parish

Figure 1. 5322 and 5324 East St. Bernard Highway, both proposed for demolition. Location and APE in relation to Docville Farm Historic District NRHP boundary.