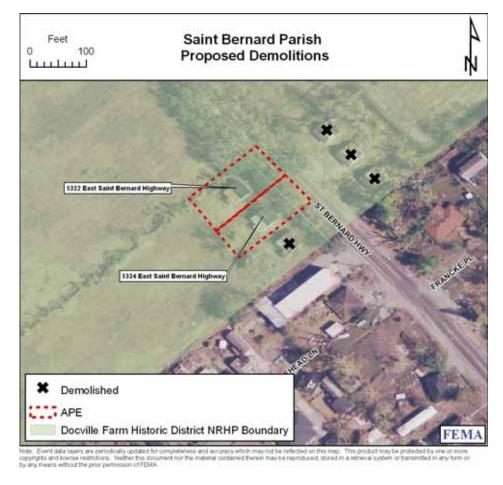

Photograph 1. 750 Angela Avenue, Old Arabi Historic District (March 30, 2009).

**Condemned by Parish** 

Figure 1. Overview of Docville Farm Historic District, showing NRHP boundary and locations of 5322 and 5324 East St. Bernard Highway (both proposed for demolition).

Photograph 1. 5322 East St. Bernard Highway, Docville Farm Historic District (March 30, 2009).