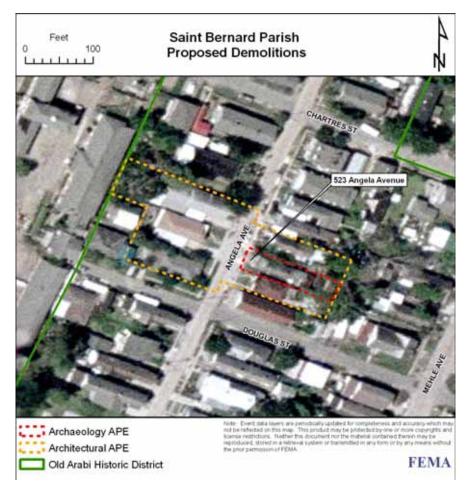

523 Angela Avenue, Arabi Contributes to Old Arabi Historic District 29.95237677, -90.008059 Condemned by Parish

Figure 1. 523 Angela Avenue. Location and APE in relation to Old Arabi Historic District NRHP boundary.